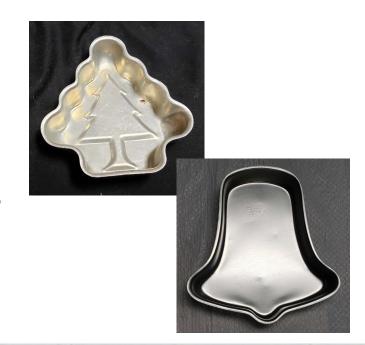

#### Pies

Rental Fee: \$2 each Deposit: \$20 each

Silicone Rolling Sheet
Set/4 Glass 6" Pie Plates
Silicone Pie Crust Shield
Large Wooden Rolling Pin
Glass/Silicone 9" Pie Plate
Plastic Pie Crust Cutter: Apple,
Christmas Tree, Heart, or Square

### Fall and Christmas Holiday Cakelets

Rental Fee: \$2 each

Deposit: \$20 each

\*Except 16 item, and Leaf pans \$4/\$40

\*Snowflake, Wreath, Gingerbread Man, Gift (16)

\*Maple Leaves (6)
Gingerbread Men & Trees (6)
Silicone Snowmen (6)
Silicone Gingerbread Men (6)
Silicone Bells (6)