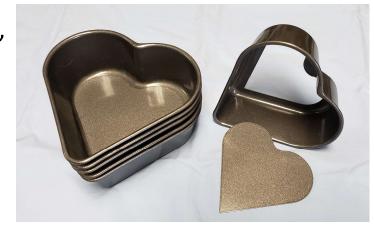

### **Heart Cakes**

Rental Fee: \$2 each Deposit: \$20 each

Approximate Sizes: tart 5", 13x10x2", 12x12x2", set/2 9x9x1", set/4 4x4x1",set/6 cheesecake 4x4x2", and silicone cakelet (6)