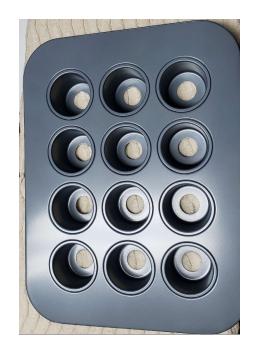

### Non-Holiday Cakelets

Rental Fee: \$2 each

Deposit \$20 each

Helmets (2 x 6) Footballs (2 x 6) Stars/Crowns (6)

Card Suits (4 x 8)
Unicorns (6)
Dinosaurs (6)

NOTE: Any silicone pan could be used as molds for no-bake desserts.

### More Non-Holiday Cakelets

Silicone Rental Fee: \$2 each

Silicone Deposit \$20 each

\*Roses Rental Fee: \$6

\*Roses Deposit: \$60

Bite size flowers/stars (12)

\*Mini Roses (12)