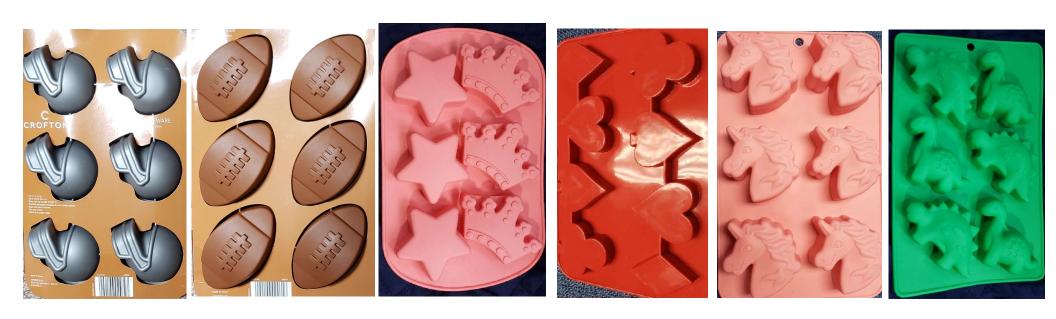

## **Sports Theme Cakes and Cakelets**

Rental Fee: \$2 each

Deposit: \$20 each

Racing Car
Football Cakelets (2 x 6)
Football Cake
Jersey
Helmet Cakelets (2 x 6)
Athletic Shoe

### Non-Holiday Cakelets

Rental Fee: \$2 each

Deposit \$20 each

Helmets (2 x 6) Footballs (2 x 6) Stars/Crowns (6)

Card Suits (4 x 8)
Unicorns (6)
Dinosaurs (6)

NOTE: Any silicone pan could be used as molds for no-bake desserts.