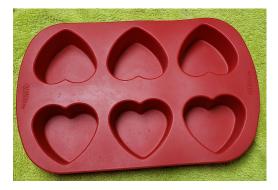

### **Heart Cakes**

Rental Fee: \$2 each Deposit: \$20 each

Approximate Sizes: tart 5", 13x10x2", 12x12x2", set/2 9x9x1", set/4 4x4x1",set/6 cheesecake 4x4x2", and silicone cakelet (6)

### Valentines, Easter, Halloween Cakelets

Rental Fee: \$2 each

Deposit: \$20

\*Except Eggs, Tombstones

\$4/\$40

Silicone Hearts (6)

\*Decorated Eggs (6)

Silicone Mini Eggs (12)