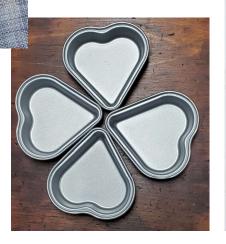

### **Heart Cakes**

Rental Fee: \$2 each Deposit: \$20 each

Approximate Sizes: tart 5", 13x10x2", 12x12x2", set/2 9x9x1", set/4 4x4x1",set/6 cheesecake 4x4x2", and silicone cakelet (6)