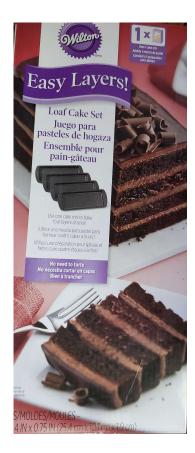

### Rectangular Cakes

Rental Fee \$3 each
Deposit \$30 each
\*Except Snowflake
pan \$4/\$40

Approximate Sizes: 17x13x1", 16x12x2", 10x4x.75"(4),\*11x9", silicone/ceramic TBD,13x9x2.5"