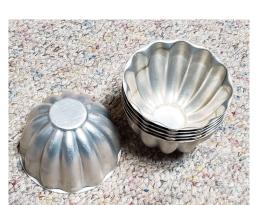

### Tiered 2"Deep Cake Pans: 1-5 layers

Rental Fee \$2/tier, Deposit \$20/tier

Round, Oval, or Hexagonal

Add \$1 Fee per cake plate/ Deposit \$10 per cake plate

6"(2), 8"(2), 10"(2),12"(3), 16"(not shown)

Note: sizes are approximate

8x6"(3), 10x7" (3), 14x10, 16x12

6", 12" (2), 15"

Oval cake plates 8.5x6.5"(2), 11.5x9"(2), 14.5x11"(2)

Round cake plates 6", 8", 10", 12", 14", 16" (some not shown)