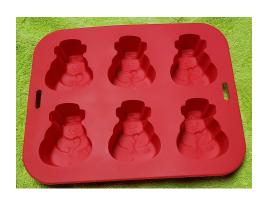

### Fall and Christmas Holiday Cakelets

Rental Fee: \$2 each

Deposit: \$20 each

\*Except 16 item, and Leaf pans \$4/\$40

\*Snowflake, Wreath, Gingerbread Man, Gift (16)

\*Maple Leaves (6)
Gingerbread Men & Trees (6)
Silicone Snowmen (6)
Silicone Gingerbread Men (6)
Silicone Bells (6)