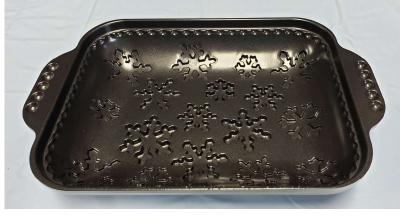

### Rectangular Cakes

Rental Fee \$3 each
Deposit \$30 each
\*Except Snowflake
pan \$4/\$40

Approximate Sizes: 17x13x1", 16x12x2", 10x4x.75"(4),\*11x9", silicone/ceramic TBD,13x9x2.5"

#### **Christmas Cakes**

Rental Fee: \$2 each

Deposit: \$20 each

Except Snowflake pans

\$4/\$40

Snowflake Rectangular Pan