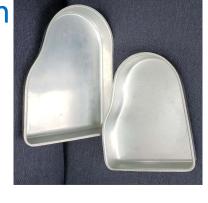

### **Heart Cakes**

Rental Fee: \$2 each Deposit: \$20 each

Approximate Sizes: tart 5", 13x10x2", 12x12x2", set/2 9x9x1", set/4 4x4x1",set/6 cheesecake 4x4x2", and silicone cakelet (6)