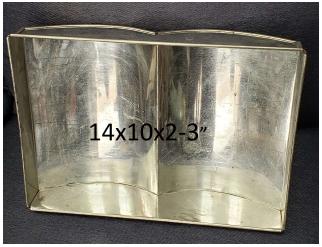

### **Easter Cakes**

Rental Fee: \$2 each

Deposit: \$20 each

3D 2 pc Bunny
3D 2 pc Lamb
Large Cross
Large Open Book
Bunny
Egg (Oval) Pans

"Egg" pan sizes: 8x6"(3), 10x7"(3), 14x10, 16x12

12x17x3"