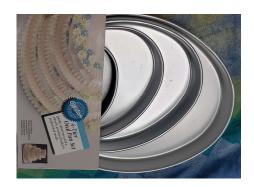

### Tiered 2"Deep Cake Pans: 1-5 layers

Rental Fee \$2/tier, Deposit \$20/tier

Round, Oval, or Hexagonal

Add \$1 Fee per cake plate/ Deposit \$10 per cake plate

6"(2), 8"(2), 10"(2),12"(3), 16"(not shown)

Note: sizes are approximate

8x6"(3), 10x7" (3), 14x10, 16x12

6", 12" (2), 15"

Oval cake plates 8.5x6.5"(2), 11.5x9"(2), 14.5x11"(2)

Round cake plates 6", 8", 10", 12", 14", 16" (some not shown)