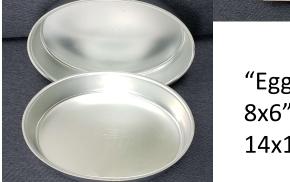

### **Easter Cakes**

Rental Fee: \$2 each

Deposit: \$20 each

3D 2 pc Bunny
3D 2 pc Lamb
Large Cross
Large Open Book
Bunny
Egg (Oval) Pans

"Egg" pan sizes: 8x6"(3), 10x7"(3), 14x10, 16x12

12x17x3"