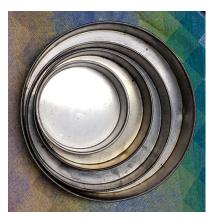

### Tiered 2"Deep Cake Pans: 1-5 layers

Rental Fee \$2/tier, Deposit \$20/tier

Round, Oval, or Hexagonal

Add \$1 Fee per cake plate/ Deposit \$10 per cake plate

6"(2), 8"(2), 10"(2),12"(3), 16"(not shown)

Note: sizes are approximate

8x6"(3), 10x7" (3), 14x10, 16x12

6", 12" (2), 15"

Oval cake plates 8.5x6.5"(2), 11.5x9"(2), 14.5x11"(2)

Round cake plates 6", 8", 10", 12", 14", 16" (some not shown)