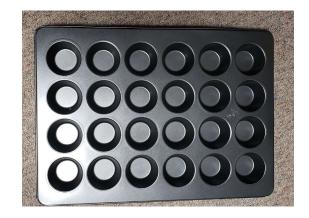

### Cupcakes

Rental Fee: \$2 each

Deposit: \$20 each

Flat Mini (24), Reg Mini (24), Regular Size (6), Color Swirl Tool (12), and Fluted Top (12)