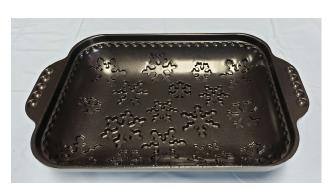

### Rectangular Cakes

Rental Fee \$3 each
Deposit \$30 each
\*Except Snowflake
pan \$4/\$40

Approximate Sizes: 17x13x1", 16x12x2", 10x4x.75"(4),\*11x9", silicone/ceramic TBD,13x9x2.5"

#### **Christmas Cakes**

Rental Fee: \$2 each

Deposit: \$20 each

Except Snowflake pans

\$4/\$40

Snowflake Rectangular Pan