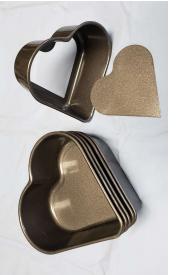

### **Heart Cakes**

Rental Fee: \$2 each Deposit: \$20 each

Approximate Sizes: tart 5", 13x10x2", 12x12x2", set/2 9x9x1", set/4 4x4x1",set/6 cheesecake 4x4x2", and silicone cakelet (6)