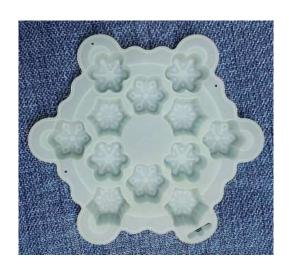

### Rectangular Cakes

Rental Fee \$3 each
Deposit \$30 each
\*Except Snowflake
pan \$4/\$40

Approximate Sizes: 17x13x1", 16x12x2", 10x4x.75"(4),\*11x9", silicone/ceramic TBD,13x9x2.5"

#### **Christmas Cakes**

Rental Fee: \$2 each

Deposit: \$20 each

Except Snowflake pans

\$4/\$40

Snowflake Rectangular Pan