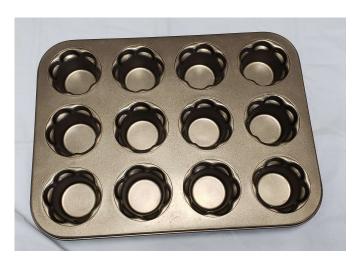

### Cupcakes

Rental Fee: \$2 each

Deposit: \$20 each

Flat Mini (24), Reg Mini (24), Regular Size (6), Color Swirl Tool (12), and Fluted Top (12)