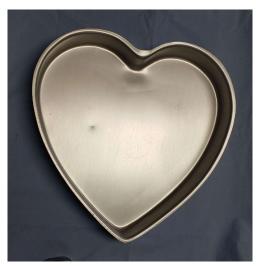

### **Heart Cakes**

Rental Fee: \$2 each Deposit: \$20 each

Approximate Sizes: tart 5", 13x10x2", 12x12x2", set/2 9x9x1", set/4 4x4x1",set/6 cheesecake 4x4x2", and silicone cakelet (6)