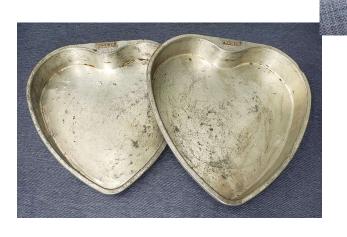

### **Heart Cakes**

Rental Fee: \$2 each Deposit: \$20 each

Approximate Sizes: tart 5", 13x10x2", 12x12x2", set/2 9x9x1", set/4 4x4x1",set/6 cheesecake 4x4x2", and silicone cakelet (6)