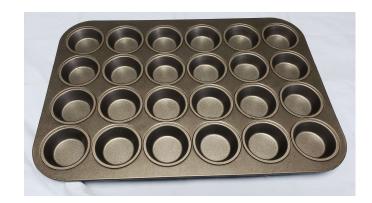

### Cupcakes

Rental Fee: \$2 each

Deposit: \$20 each

Flat Mini (24), Reg Mini (24), Regular Size (6), Color Swirl Tool (12), and Fluted Top (12)