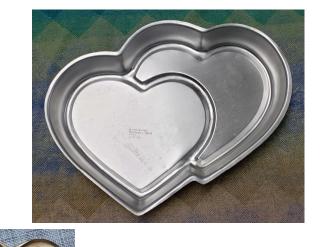

### **Heart Cakes**

Rental Fee: \$2 each Deposit: \$20 each

Approximate Sizes: tart 5", 13x10x2", 12x12x2", set/2 9x9x1", set/4 4x4x1",set/6 cheesecake 4x4x2", and silicone cakelet (6)