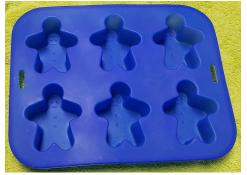

### Fall and Christmas Holiday Cakelets

Rental Fee: \$2 each

Deposit: \$20 each

\*Except 16 item, and Leaf pans \$4/\$40

\*Snowflake, Wreath, Gingerbread Man, Gift (16)

\*Maple Leaves (6)
Gingerbread Men & Trees (6)
Silicone Snowmen (6)
Silicone Gingerbread Men (6)
Silicone Bells (6)