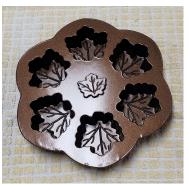

### Fall and Christmas Holiday Cakelets

Rental Fee: \$2 each

Deposit: \$20 each

\*Except 16 item, and Leaf pans \$4/\$40

\*Snowflake, Wreath, Gingerbread Man, Gift (16)

\*Maple Leaves (6)
Gingerbread Men & Trees (6)
Silicone Snowmen (6)
Silicone Gingerbread Men (6)
Silicone Bells (6)