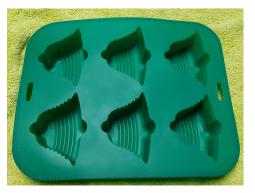

### Fall and Christmas Holiday Cakelets

Rental Fee: \$2 each

Deposit: \$20 each

\*Except 16 item, and Leaf pans \$4/\$40

\*Snowflake, Wreath, Gingerbread Man, Gift (16)

\*Maple Leaves (6)
Gingerbread Men & Trees (6)
Silicone Snowmen (6)
Silicone Gingerbread Men (6)
Silicone Bells (6)