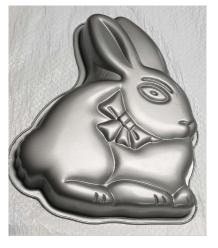

### **Easter Cakes**

Rental Fee: \$2 each

Deposit: \$20 each

3D 2 pc Bunny
3D 2 pc Lamb
Large Cross
Large Open Book
Bunny
Egg (Oval) Pans

"Egg" pan sizes: 8x6"(3), 10x7"(3), 14x10, 16x12

12x17x3"