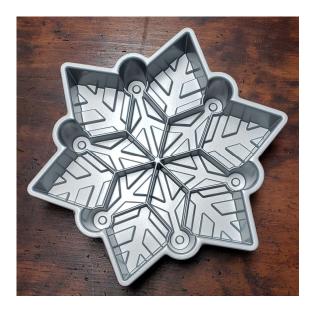

### Rectangular Cakes

Rental Fee \$3 each
Deposit \$30 each
\*Except Snowflake
pan \$4/\$40

Approximate Sizes: 17x13x1", 16x12x2", 10x4x.75"(4),\*11x9", silicone/ceramic TBD,13x9x2.5"

#### **Christmas Cakes**

Rental Fee: \$2 each

Deposit: \$20 each

Except Snowflake pans

\$4/\$40

Snowflake Rectangular Pan