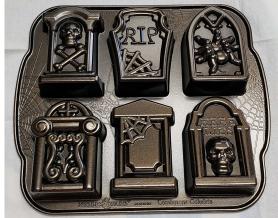

### Halloween Cakes

Rental Fee: \$2 each

Deposit: \$20 each

\*Except 3D pumpkin

\$3/\$30

Jack o Lantern 1 Jack o Lantern 2 Tombstones (2)

Skull

\*3D 2 pc Pumpkin

\*Tombstones (6)

Silicone Jack o Lanterns (6)

Silicone Ghosts (6)