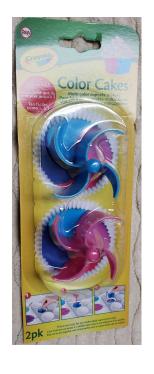

### Cupcakes

Rental Fee: \$2 each

Deposit: \$20 each

Flat Mini (24), Reg Mini (24), Regular Size (6), Color Swirl Tool (12), and Fluted Top (12)