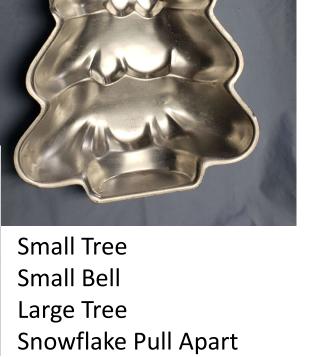

### Rectangular Cakes

Rental Fee \$3 each
Deposit \$30 each
\*Except Snowflake
pan \$4/\$40

Approximate Sizes: 17x13x1", 16x12x2", 10x4x.75"(4),\*11x9", silicone/ceramic TBD,13x9x2.5"