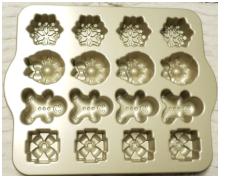

### Fall and Christmas Holiday Cakelets

Rental Fee: \$2 each

Deposit: \$20 each

\*Except 16 item, and Leaf pans \$4/\$40

\*Snowflake, Wreath, Gingerbread Man, Gift (16)

\*Maple Leaves (6)
Gingerbread Men & Trees (6)
Silicone Snowmen (6)
Silicone Gingerbread Men (6)
Silicone Bells (6)