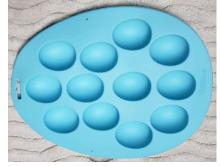

#### No-Bake Desserts

Rental Fee: \$2 each

Deposit: \$20 each

Silicone Mini Eggs Pop Chef Treat Set Set/6 Star Molds

Silicone Bite Size Star/Flower Cooky Pops (may require baking) Ring Mold (or Baked Coffee Cake) Set/6 Fluted Molds