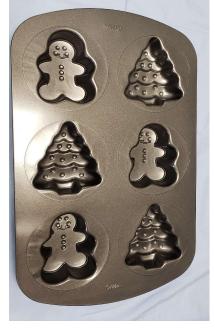

### Fall and Christmas Holiday Cakelets

Rental Fee: \$2 each

Deposit: \$20 each

\*Except 16 item, and Leaf pans \$4/\$40

\*Snowflake, Wreath, Gingerbread Man, Gift (16)

\*Maple Leaves (6)
Gingerbread Men & Trees (6)
Silicone Snowmen (6)
Silicone Gingerbread Men (6)
Silicone Bells (6)