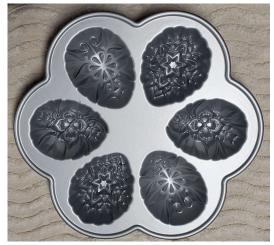

### Fall and Christmas Holiday Cakelets

Rental Fee: \$2 each

Deposit: \$20 each

\*Except 16 item, and Leaf pans \$4/\$40

\*Snowflake, Wreath, Gingerbread Man, Gift (16)

\*Maple Leaves (6)
Gingerbread Men & Trees (6)
Silicone Snowmen (6)
Silicone Gingerbread Men (6)
Silicone Bells (6)