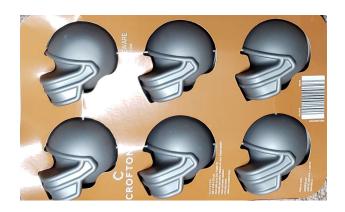

## **Sports Theme Cakes and Cakelets**

Rental Fee: \$2 each

Deposit: \$20 each

Racing Car
Football Cakelets (2 x 6)
Football Cake
Jersey
Helmet Cakelets (2 x 6)
Athletic Shoe

### Non-Holiday Cakelets

Rental Fee: \$2 each

Deposit \$20 each

Helmets (2 x 6) Footballs (2 x 6) Stars/Crowns (6)

Card Suits (4 x 8)
Unicorns (6)
Dinosaurs (6)

NOTE: Any silicone pan could be used as molds for no-bake desserts.