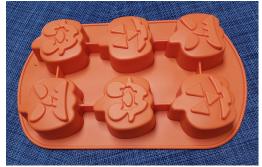

### Non-Holiday Cakelets

Rental Fee: \$2 each

Deposit \$20 each

Helmets (2 x 6) Footballs (2 x 6) Stars/Crowns (6)

Card Suits (4 x 8)
Unicorns (6)
Dinosaurs (6)

NOTE: Any silicone pan could be used as molds for no-bake desserts.

### More Non-Holiday Cakelets

Silicone Rental Fee: \$2 each

Silicone Deposit \$20 each

\*Roses Rental Fee: \$6

\*Roses Deposit: \$60

Bite size flowers/stars (12)

\*Mini Roses (12)