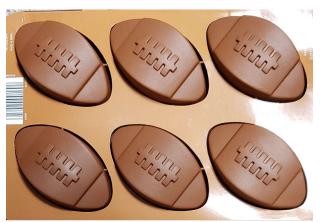

## **Sports Theme Cakes and Cakelets**

Rental Fee: \$2 each

Deposit: \$20 each

Racing Car
Football Cakelets (2 x 6)
Football Cake
Jersey
Helmet Cakelets (2 x 6)
Athletic Shoe

### Non-Holiday Cakelets

Rental Fee: \$2 each

Deposit \$20 each

Helmets (2 x 6) Footballs (2 x 6) Stars/Crowns (6)

Card Suits (4 x 8)
Unicorns (6)
Dinosaurs (6)

NOTE: Any silicone pan could be used as molds for no-bake desserts.