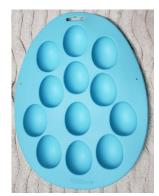

### Valentines, Easter, Halloween Cakelets

Rental Fee: \$2 each

Deposit: \$20

\*Except Eggs, Tombstones

\$4/\$40

Silicone Hearts (6)

\*Decorated Eggs (6)

Silicone Mini Eggs (12)