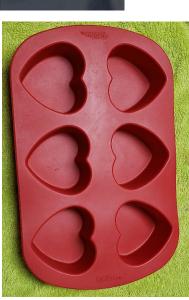

### **Heart Cakes**

Rental Fee: \$2 each Deposit: \$20 each

Approximate Sizes: tart 5", 13x10x2", 12x12x2", set/2 9x9x1", set/4 4x4x1",set/6 cheesecake 4x4x2", and silicone cakelet (6)

### Valentines, Easter, Halloween Cakelets

Rental Fee: \$2 each

Deposit: \$20

\*Except Eggs, Tombstones

\$4/\$40

Silicone Hearts (6)

\*Decorated Eggs (6)

Silicone Mini Eggs (12)