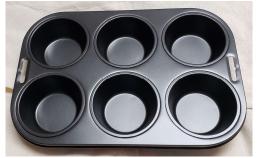

### Cupcakes

Rental Fee: \$2 each

Deposit: \$20 each

Flat Mini (24), Reg Mini (24), Regular Size (6), Color Swirl Tool (12), and Fluted Top (12)